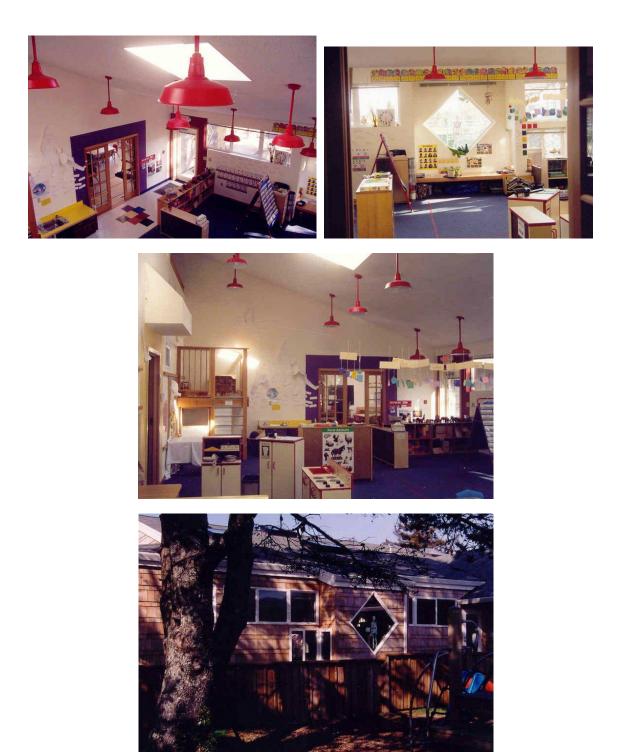

**SEASIDE HEAD START** / Seaside, Oregon Robert Freeman / Architect Addition – Doubling the space for an existing Head Start facility. Providing natural light, playfulness and elements scaled down to a child. Meeting specific staff criteria and providing for tsunami inundation zone evacuation requirements.