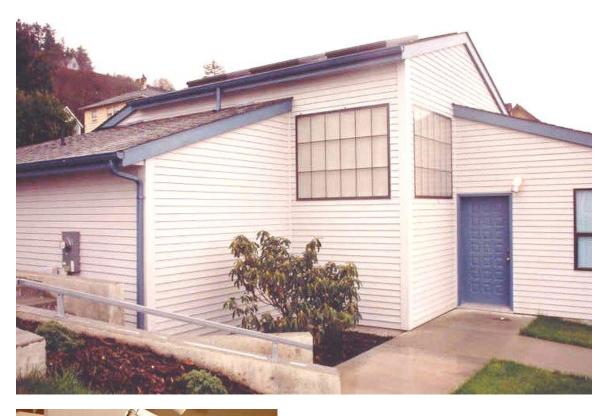

ASTORIA VISION CENTER / Astoria, Oregon Robert Freeman / Architect New Construction – Diffuse natural light and true color rendition artificial lighting. Expansive Display Room, Exam Rooms and Laboratory.