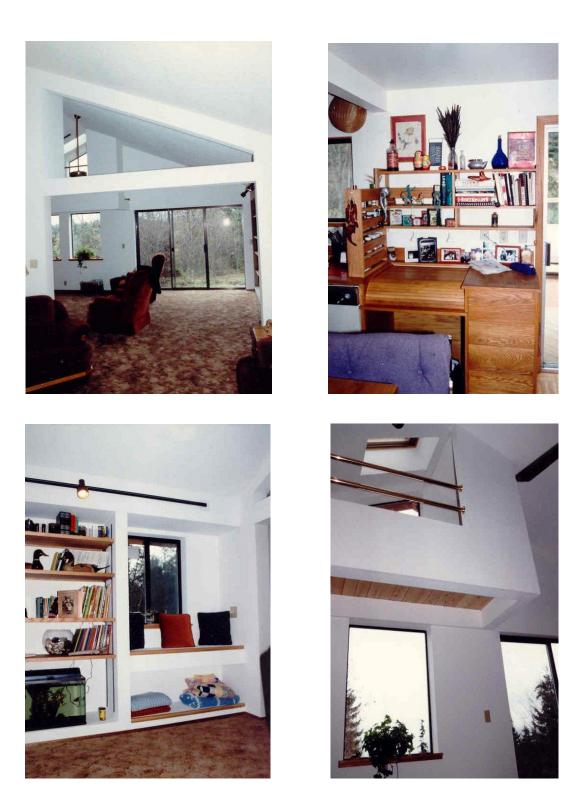

**COLUMBIA RIVER HOUSE** / Knappa, Oregon Robert Freeman / Architect New Construction. Three level house focusing on distant Columbia River view. Incorporation of salvaged building materials and passive solar design.

**ROBERT FREEMAN ARCHITECTURE** 

6508 SW 55<sup>th</sup> Dr Portland, OR 97221 503.827.4174 rfreeman@intergate.com

Robert Freeman / Architect

**SUPPLE HOUSE** / Astoria, Oregon Robert Freeman / Architect New Construction – Panoramic view of the Columbia River, gourmet kitchen, display of almost a museum amount of family heirlooms.