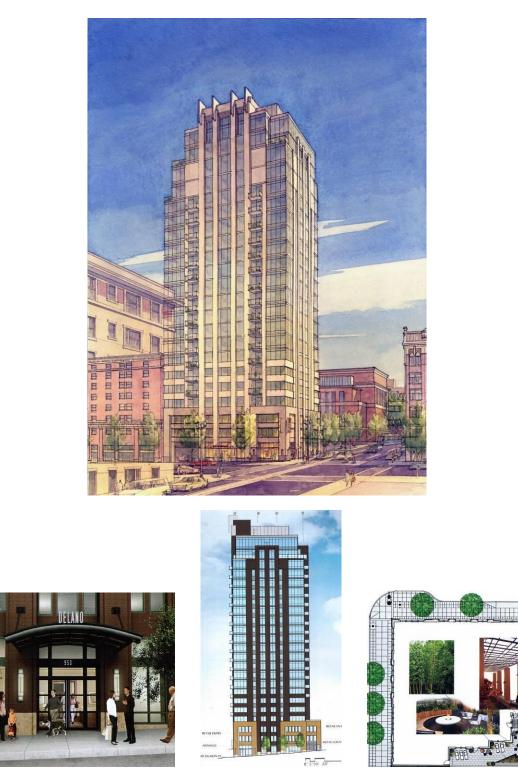

#### **ROBERT FREEMAN ARCHITECTURE**

**THE DELANO** / Portland, Oregon Employee of Ankrom Moisan Architects

Robert Freeman / Project Manager

Unbuilt Project – 23 story Post Tensioned Concrete design for Luxury Condominiums and Mixed Commercial Uses in the heart of Portland's Cultural District.. Three level Underground Parking..