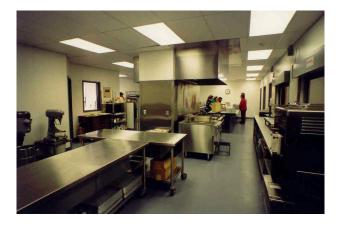

#### **ROBERT FREEMAN ARCHITECTURE**

MULTIPURPOSE BUILDING / Toutle, WA Employee of CSC Architects New Construction – Toutle Lake School District's Multi-use space: Cafeteria, Gym, Performance and Community Uses, with a Commercial Kitchen.