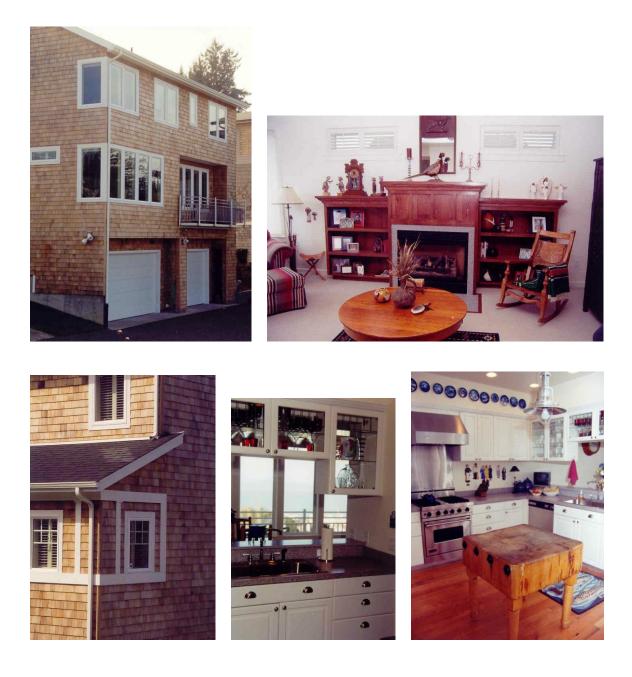

**COLUMBIA RIVER HOUSE** / Knappa, Oregon Robert Freeman / Architect New Construction. Three level house focusing on distant Columbia River view. Incorporation of salvaged building materials and passive solar design.

**ROBERT FREEMAN ARCHITECTURE** 

6508 SW 55<sup>th</sup> Dr Portland, OR 97221 503.827.4174 rfreeman@intergate.com

Robert Freeman / Architect

**SUPPLE HOUSE** / Astoria, Oregon Robert Freeman / Architect New Construction – Panoramic view of the Columbia River, gourmet kitchen, display of almost a museum amount of family heirlooms.