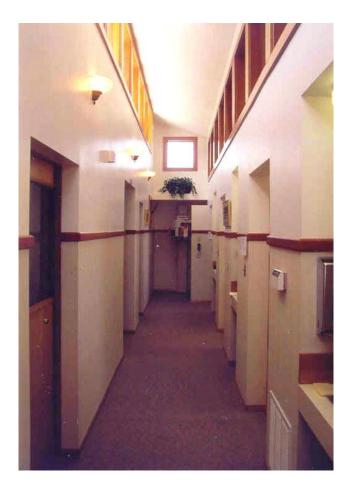

#### **ROBERT FREEMAN ARCHITECTURE**

**RESIDENTIAL REMODELS** / North Oregon Coast Meeting specific client needs.

Robert Freeman / Architect

**PHILIP BALES DENTISTRY** / Astoria, Oregon Robert Freeman / Architect Additions and Remodel. Natural light, privacy with openness. Acoustical control. Sophisticated mechanical and delivery systems to accommodate future advances in dentistry.