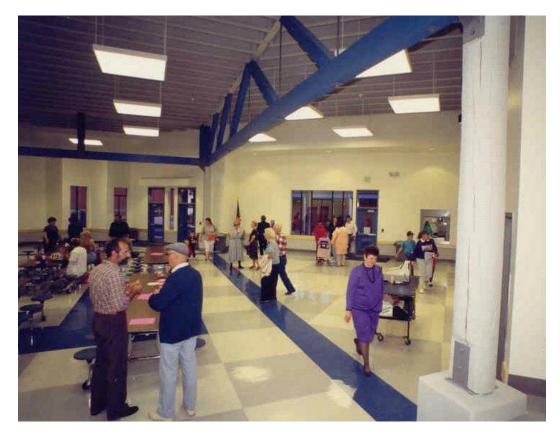

#### **ROBERT FREEMAN ARCHITECTURE**

MULTIPURPOSE BUILDING / Toutle, WA Employee of CSC Architects New Construction – Toutle Lake School District's Multi-use space: Cafeteria, Gym, Performance and Community Uses, with a Commercial Kitchen.