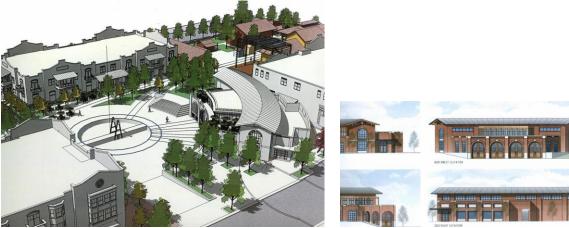

#### ROBERT FREEMAN ARCHITECTURE

INDEPENDENCE STATION / Independence, Oregon Robert Freeman / Architect – Project Manager Employee of Ankrom Moisan Architects New Construction – Bringing an urban sensitivity to a rural downtown, the developer of this project wanted the Mixed Use building to be a model of sustainability and geeen building practices. He envisioned the project as a living laboratory: Multi-family, 'green' retail, marketplace, incubator offices, OSU Graduate School laboratory.