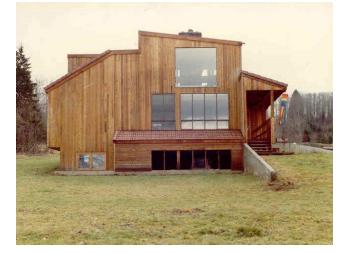

**COLUMBIA RIVER HOUSE** / Knappa, Oregon Robert Freeman / Architect New Construction. Three level house focusing on distant Columbia River view. Incorporation of salvaged building materials and passive solar design.