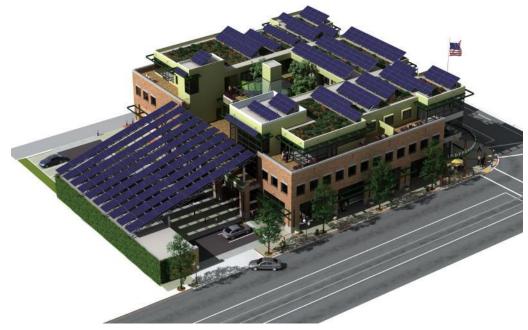

#### ROBERT FREEMAN ARCHITECTURE

INDEPENDENCE STATION / Independence, Oregon Robert Freeman / Architect – Project Manager Employee of Ankrom Moisan Architects New Construction – Bringing an urban sensitivity to a rural downtown, the developer of this project wanted the Mixed Use building to be a model of sustainability and geeen building practices. He envisioned the project as a living laboratory: Multi-family, 'green' retail, marketplace, incubator offices, OSU Graduate School laboratory.