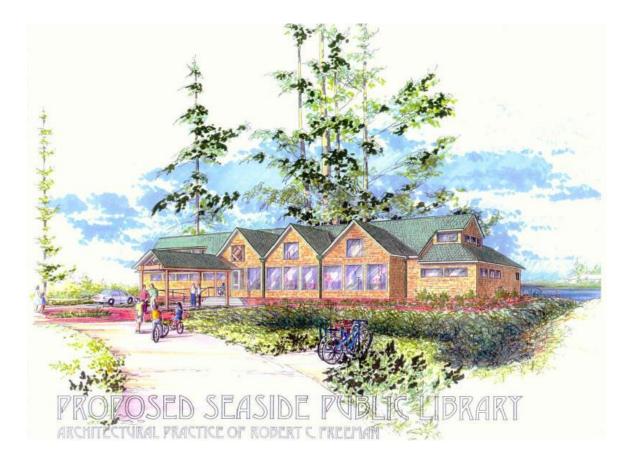

### **SEASIDE PULIC LIBRARY/ WETLAND INTERPRETIVE CENTER** / Seaside, OR Robert Freeman / Architect

Unbuilt Project – A proposal for a library and interpretive center on the banks of the Necanicum River in Seaside.