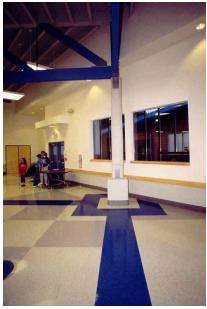

#### **ROBERT FREEMAN ARCHITECTURE**

MULTIPURPOSE BUILDING / Toutle, WA Employee of CSC Architects New Construction – Toutle Lake School District's Multi-use space: Cafeteria, Gym, Performance and Community Uses, with a Commercial Kitchen.