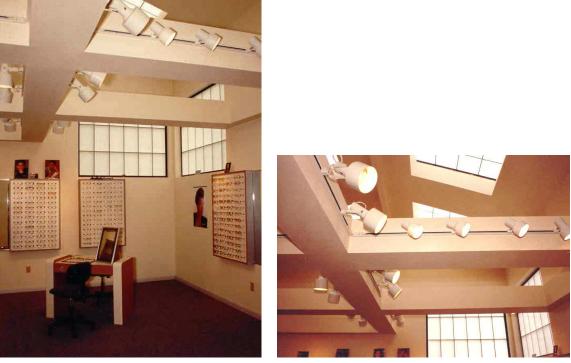

ASTORIA VISION CENTER / Astoria, Oregon Robert Freeman / Architect New Construction – Diffuse natural light and true color rendition artificial lighting. Expansive Display Room, Exam Rooms and Laboratory.