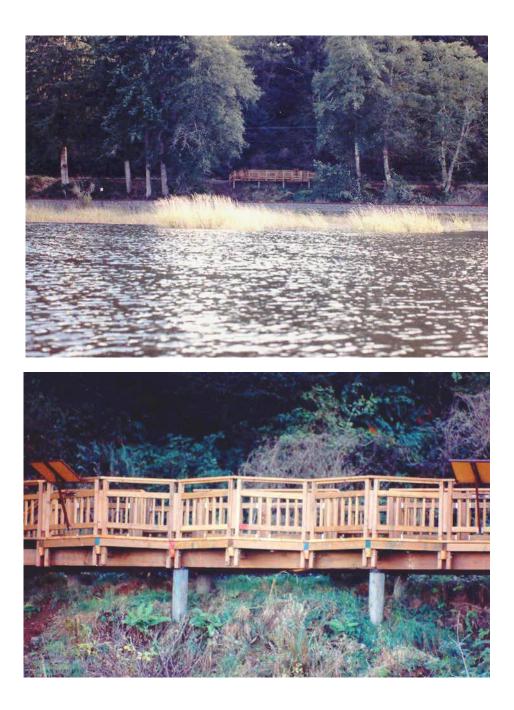

#### **ROBERT FREEMAN ARCHITECTURE**

**EAGLE SANCTUARY** / Lower Columbia River, Oregon Robert Freeman / Architect New Construction – Viewing platform with interpretive displays, overlooking Bald Eagle nesting sites.