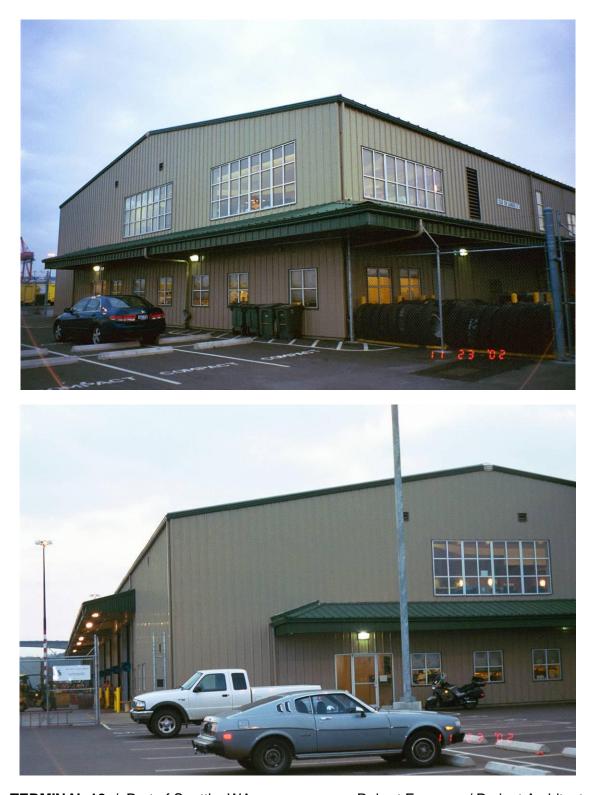

#### **ROBERT FREEMAN ARCHITECTURE**

**TERMINAL 18** / Port of Seattle, WA. Aria/Jackson Architects. A 60,000 Sq. Ft. Design/Build Facility to house and repair Containers and 35' tall massive fork lifts.