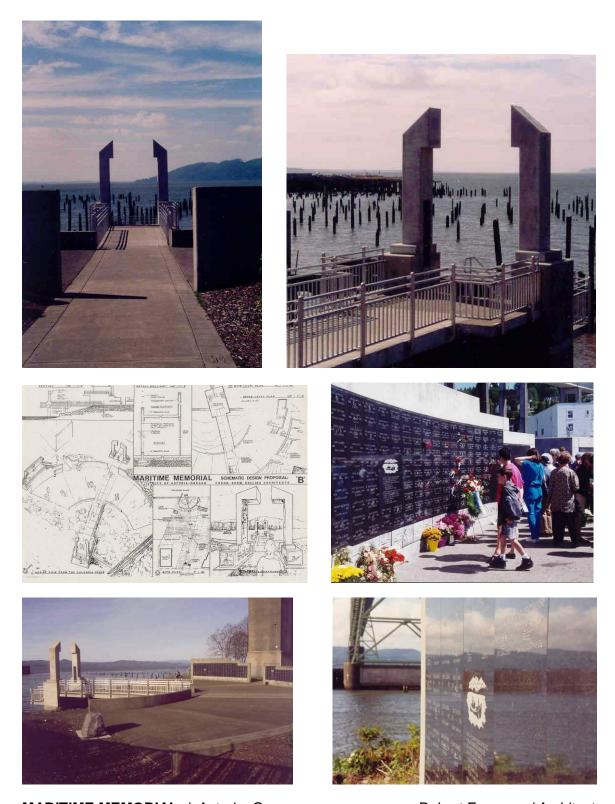

#### **ROBERT FREEMAN ARCHITECTURE**

MARITIME MEMORIAL / Astoria, OregonRobert Freeman / ArchitectNew Construction – A Public Plaza to commemorate those who have died out at sea or<br/>on the Columbia River. Names and sometimes even images of boats are chiseled into<br/>the granite wall. The names face the Columbia River and the Ocean Bar.