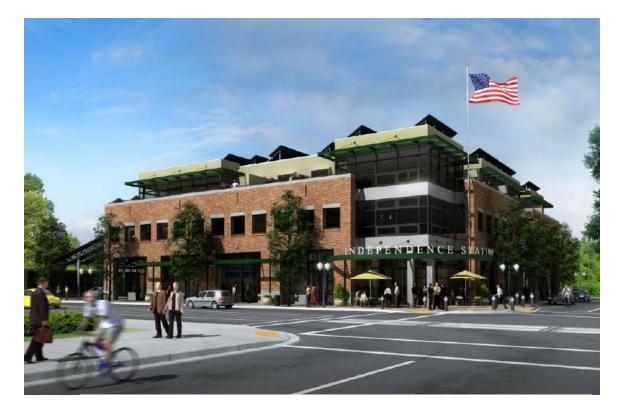

#### ROBERT FREEMAN ARCHITECTURE

INDEPENDENCE STATION / Independence, Oregon Robert Freeman / Architect – Project Manager Employee of Ankrom Moisan Architects New Construction – Bringing an urban sensitivity to a rural downtown, the developer of this project wanted the Mixed Use building to be a model of sustainability and geeen building practices. He envisioned the project as a living laboratory: Multi-family, 'green' retail, marketplace, incubator offices, OSU Graduate School laboratory.